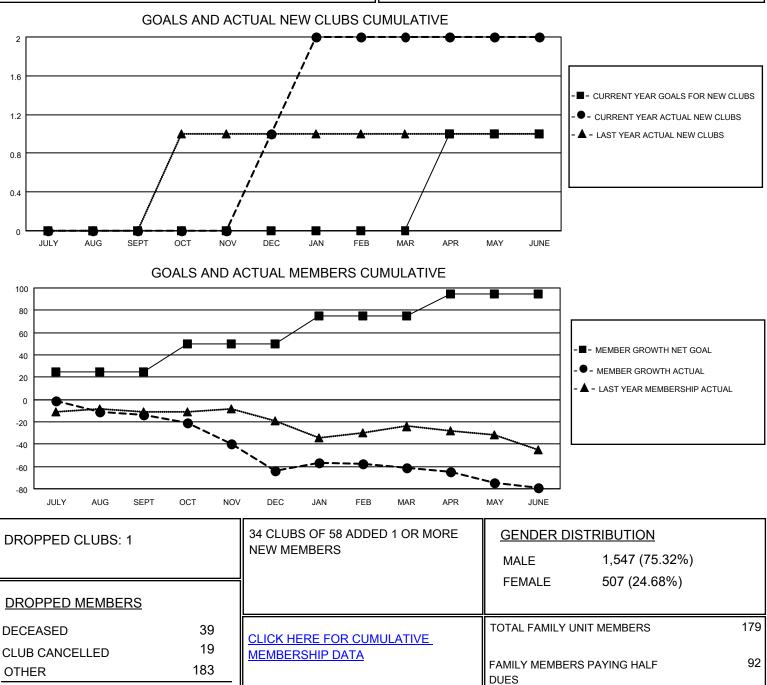

## LOCATION ILLINOIS

District 1 J

Results as of: 6/30/2021

| Clubs                 |               |           |               | Members               |                        |                         |                                                    |
|-----------------------|---------------|-----------|---------------|-----------------------|------------------------|-------------------------|----------------------------------------------------|
| RESULTS FOR 2020-2021 |               |           |               | RESULTS FOR 2020-2021 |                        |                         |                                                    |
| QUARTER               | NEW CLUB GOAL | NEW CLUBS | DROPPED CLUBS | QUARTER               | BER GROWTH NET<br>GOAL | MEMBER GROWTH<br>ACTUAL | DROPPED<br>MEMBERS ACTUAL<br>(including transfers) |
| JULY/AUG/SEPT         | 0             | 0         | 0             | JULY/AUG/SEPT         | 25                     | 23                      | 33                                                 |
| OCT/NOV/DEC           | 0             | 1         | 1             | OCT/NOV/DEC           | 25                     | 58                      | 107                                                |
| JAN/FEB/MAR           | 0             | 1         | 0             | JAN/FEB/MAR           | 25                     | 40                      | 35                                                 |
| APR/MAY/JUNE          | 1             | 0         | 0             | APR/MAY/JUNE          | 20                     | 53                      | 66                                                 |